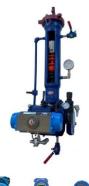

## SNI - ULTRASONIC THICKNESS TRANSMITTERS -

Wireless or Hard-Wired Transmitters to remotely monitor Corrosion and Erosion in Pressure Vessels, Piping and Pipelines. Eliminates costly NDE programs via remote or local monitoring of critical wear areas.