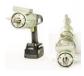

## SNI - ULTRASONIC THICKNESS TRANSMITTERS -

Wireless or Hard-Wired Transmitters to remotely monitor Corrosion and Erosion in Pressure Vessels, Piping and Pipelines. Eliminates costly NDE programs via remote or local monitoring of critical wear areas.