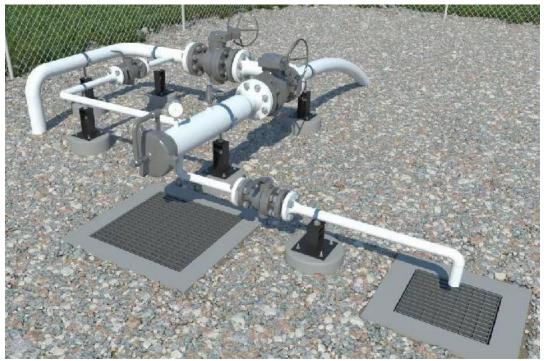

## ARGUS AUTOMATED MULTI PIG LAUNCHING VALVES -

API 6D Licensed and Monogrammed Pigging Valves - Typical applications are include:

- Difficult to access remote installations
- high pigging frequency in wet gas lines
- CO2 or H2S is present and eliminates suiting up
- Emission sensitive areas where venting reductions are required