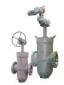

SCV - API 6D GATE VALVES - Thru Conduit Expanding and Slab Gate Valves. 2" – 36" Class 150 - 1500. API 6D Licensed with monogram, API 607/6FA, NACE MR-0175, ISO 9001. Available with Handwheel, Gear or Actuated.