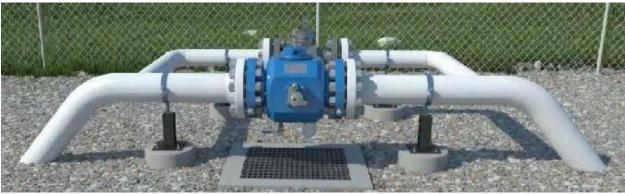

SCV - API 6D GATE VALVES - Thru Conduit Expanding and Slab Gate Valves. 2" – 36" Class 150 - 1500. API 6D Licensed with monogram, API 607/6FA, NACE MR-0175, ISO 9001. Available with Handwheel, Gear or Actuated.